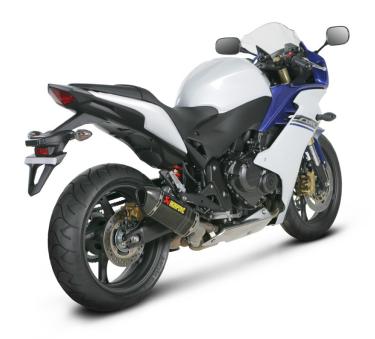

## HONDA CBR600F

SLIP-ON STREET LEGAL EXHAUST SYSTEM

The Akrapovič Slip-On exhaust system is designed for riders who do not want to make expensive and major modifications to their stock exhaust system. However, the Hexagonal muffler delivers great looks as well as increased performance for the popular Honda. The Akrapovič Slip-On system is also street legal.