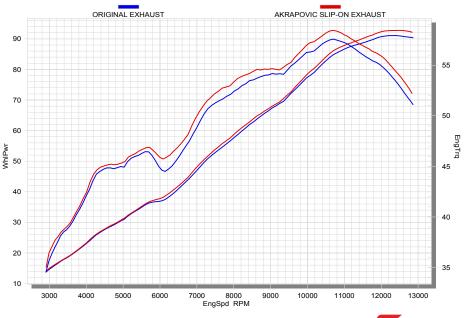

## PERFORMANCE

Measurements of the Akrapovič Slip-On system on the Honda CBR600F (without muffler insert):

## Power & Torque:

The system follows the stock power curve at the low end of the rpm range. From 5000 rpm on, the Akrapovič Slip-On adds an increase in power, all the way up to the top of the rpm range. The torque increase is spread throughout the entire rpm range and is suited to more relaxed everyday riding.

|                                                                       | PERFORMANCE  |              |                      |  |  |
|-----------------------------------------------------------------------|--------------|--------------|----------------------|--|--|
|                                                                       | stock        | AKRAPOVIC    | max. increased power |  |  |
| max. rear wheel power<br>HP / rpm<br>(measured on SuperFlow Cyle Dyn) | 91.1 / 12400 | 92.8 / 12550 | 2 / 12600            |  |  |