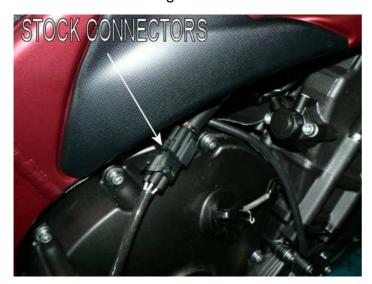

# Cod. KRBEA-021 - INSTALLATION AND USE

1. Turn off the engine.

Locate and disconnect the 4 pin black connector of the o2 sensor.
Follow the silicone sheath coming from the o2 sensor to find the connector.