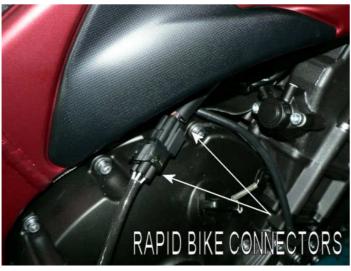

3. Connect the Rapid Bike connectors in-line with the stock ones.

4. Connect the 6 pin connector and the 2 pin connector to the RapidBike Easy module.

Issued by PM approved by DG Rev.08 date 13/02/15 pag. 2/4