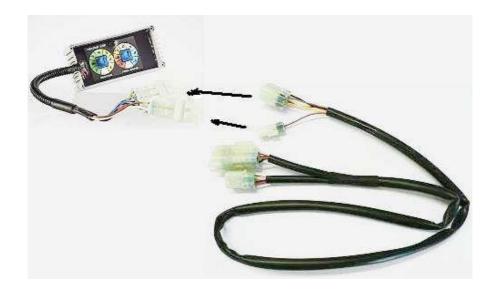

3. Connect the Rapid Bike connectors in-line with the stock ones.

4. Connect the 6 pin connector and the 2 pin connector to the RapidBike Easy module.

Issued by PM approved by DG Rev.08 date 13/02/15 pag. 2/4