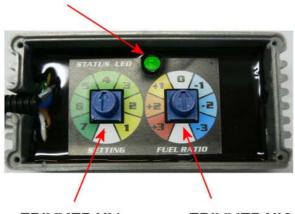

### **GREEN LED / LED VERDE**

TRIMMER N°1 **TRIMMER N°2**  The green led shows the state of the device:

**Led off** = not powered. **Led on** = powered, o2 sensor cold. **Led flashing** = powered, o2 sensor hot, the device is working.

5. Set the trimmers as follows: **Trimmer 1 = SETTING** 

**Trimmer 2** = FUEL RATIO

| MAKE     | MODEL                | TRIMMER 1                                              | TRIMMER 2 |
|----------|----------------------|--------------------------------------------------------|-----------|
| Kawasaki | Ninja EX 250 / 300 R | 5                                                      | +2        |
| Kawasaki | Other models         | 6<br>for stock exhaust<br>5<br>for aftermarket exhaust | +2        |
| Yamaha   | All models           | 6<br>for stock exhaust<br>5<br>for aftermarket exhaust | +2        |