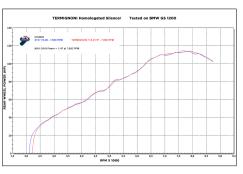

## **Performance**

In terms of performance the racing silencer offers a steady increase on all the curve bench. In particular the increase of power is **+ 1** hp at 7.650 rpm.

#### Performance

In terms of performance the racing silencer offers a steady increase on all the curve bench. In particular the increase of power is **+ 1** hp at 7.650 rpm.