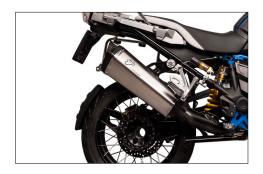

## **Materials**

The silencer with **double exit** have been specially designed to blend perfectly with the design of the BMW GS and give it a racing and aggressive look.

The exclusivity of the model is guaranteed by the quality of the materials from the **Titanium** shirt with the laser-stamped logo, to the cap, specially made for this model, in glossy **Carbon** fiber, as well as the heat shield included in the kit supplied with the system.

## **Materials**

The silencer with **double exit** have been specially designed to blend perfectly with the design of the BMW GS and give it a racing and aggressive look.

The exclusivity of the model is guaranteed by the quality of the materials from the **Stainless Steel Black** coating shirt with the laser-stamped logo, to the cap, specially made for this model, in glossy **Carbon** fiber, as well as the heat shield included in the kit supplied with the system.