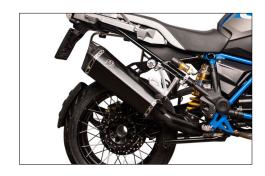

## **Materials**

The silencer with **double exit** have been specially designed to blend perfectly with the design of the BMW GS and give it a racing and aggressive look.

The exclusivity of the model is guaranteed by the quality of the materials from the **Titanium** shirt with the laser-stamped logo, to the cap, specially made for this model, in glossy **Carbon** fiber, as well as the heat shield included in the kit supplied with the system.

## **Materials**

The silencer with **double exit** have been specially designed to blend perfectly with the design of the BMW GS and give it a racing and aggressive look.

The exclusivity of the model is guaranteed by the quality of the materials from the **Stainless Steel Black** coating shirt with the laser-stamped logo, to the cap, specially made for this model, in glossy **Carbon** fiber, as well as the heat shield included in the kit supplied with the system.