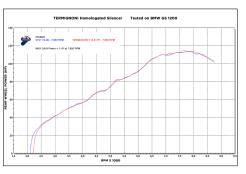

## **Performance**

In terms of performance the racing silencer offers a steady increase on all the curve bench. In particular the increase of power is **+ 1** hp at 7.650 rpm.

#### Performance

In terms of performance the racing silencer offers a steady increase on all the curve bench. In particular the increase of power is **+ 1** hp at 7.650 rpm.