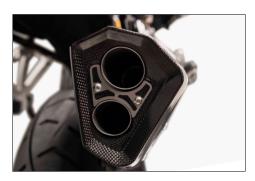

## **Materials**

The silencer with **double exit** have been specially designed to blend perfectly with the design of the BMW GS and give it a racing and aggressive look.

The exclusivity of the model is guaranteed by the quality of the materials from the **Titanium** shirt with the laser-stamped logo, to the cap, specially made for this model, in glossy **Carbon** fiber, as well as the heat shield included in the kit supplied with the system.

## **Materials**

The silencer with **double exit** have been specially designed to blend perfectly with the design of the BMW GS and give it a racing and aggressive look.

The exclusivity of the model is guaranteed by the quality of the materials from the **Stainless Steel Black** coating shirt with the laser-stamped logo, to the cap, specially made for this model, in glossy **Carbon** fiber, as well as the heat shield included in the kit supplied with the system.