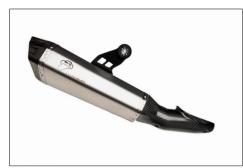

## **Materials**

The silencer with **double exit** have been specially designed to blend perfectly with the design of the BMW GS and give it a racing and aggressive look.

The exclusivity of the model is guaranteed by the quality of the materials from the **Titanium** shirt with the laser-stamped logo, to the cap, specially made for this model, in glossy **Carbon** fiber, as well as the heat shield included in the kit supplied with the system.

## **Materials**

The silencer with **double exit** have been specially designed to blend perfectly with the design of the BMW GS and give it a racing and aggressive look.

The exclusivity of the model is guaranteed by the quality of the materials from the **Stainless Steel Black** coating shirt with the laser-stamped logo, to the cap, specially made for this model, in glossy **Carbon** fiber, as well as the heat shield included in the kit supplied with the system.