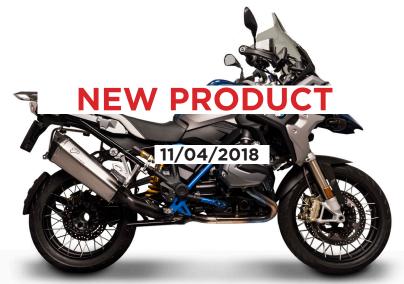

# **TERMIGNONI BW1508040ITC**

suitable for BMW R 1200 GS

(Model year 2017 - 2018 )

# THE NEW MODEL

Termignoni has realized the **HOMOLOGATED SILENCER** 

characterized by "SCREAM ADV" design silencer and suitable for **BMW R 1200 GS** 