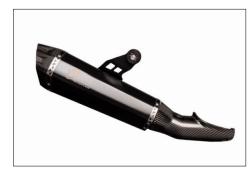

## **Materials**

The silencer with **double exit** have been specially designed to blend perfectly with the design of the BMW GS and give it a racing and aggressive look.

The exclusivity of the model is guaranteed by the quality of the materials from the **Titanium** shirt with the laser-stamped logo, to the cap, specially made for this model, in glossy **Carbon** fiber, as well as the heat shield included in the kit supplied with the system.

## **Materials**

The silencer with **double exit** have been specially designed to blend perfectly with the design of the BMW GS and give it a racing and aggressive look.

The exclusivity of the model is guaranteed by the quality of the materials from the **Stainless Steel Black** coating shirt with the laser-stamped logo, to the cap, specially made for this model, in glossy **Carbon** fiber, as well as the heat shield included in the kit supplied with the system.